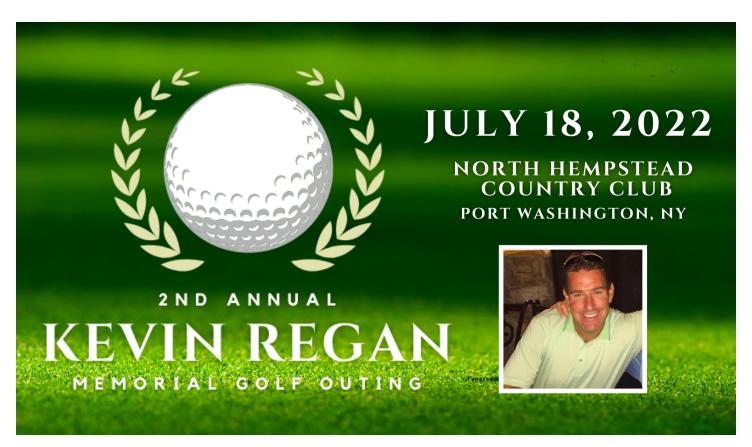

## To Benefit the Lauri Strauss Leukemia Foundation

*The Lauri Strauss Leukemia Foundation is a 501(c)(3) organization. Visit lslf.org for more information.* 

11:00 AM: REGISTRATION

12:00 PM: LUNCH

1:00 PM: SHOTGUN START

6:00 PM: COCKTAILS

7:00 PM: DINNER

\$400 PER PERSON FOR LUNCH / GOLF / DINNER \$175 PER PERSON FOR COCKTAILS & DINNER ONLY

Pre-registration is required. Please print and fill out the registration form and mail with your check payable to:

"Lauri Strauss Leukemia Foundation" 382 Main Street #106, Port Washington, NY 11050